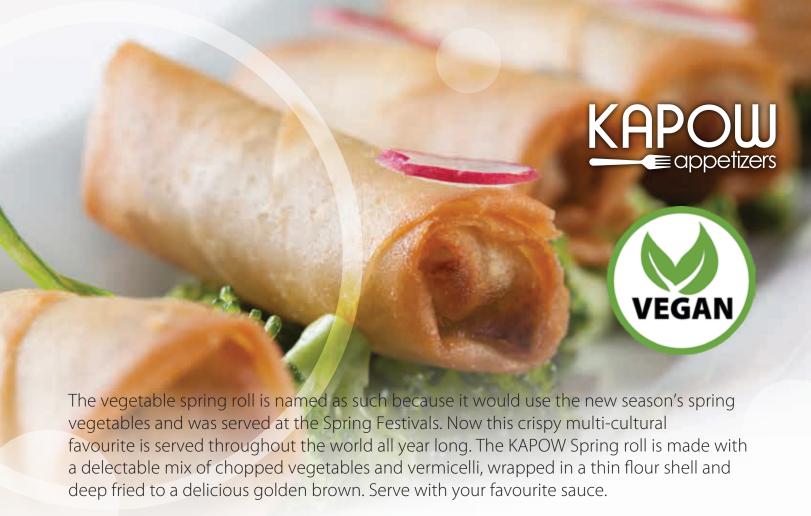

## SIGNATURE SPRING ROLLS

- Quick Preparation
- Attractive Food Costs

- Vegetarian Option
- Great for Appetizers or as a Side