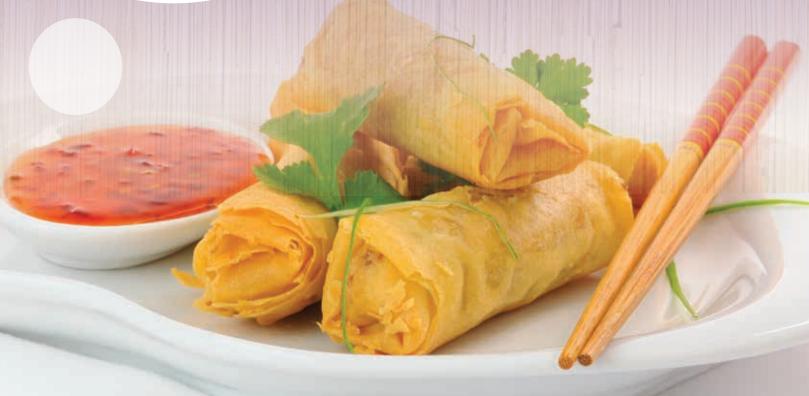

## SIGNATURE SPRING ROLLS

- Quick Preparation
- Attractive Food Costs

- Vegetarian Option
- Great for Appetizers or as a Side